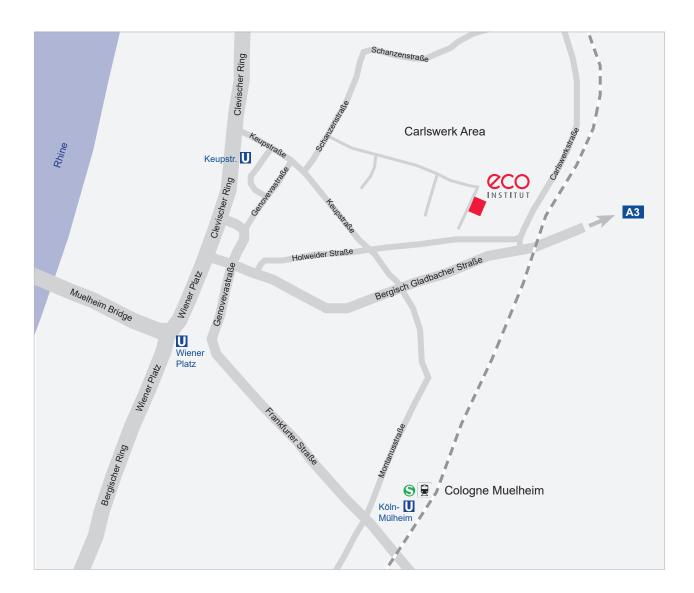

## Directions to eco-INSTITUT in Cologne-Muelheim/Carlswerk by car

Adress: eco-INSTITUT Germany GmbH, Schanzenstraße 6-20, Carlswerk 1.19, 51063 Cologne

## From motorway

When coming from Frankfurt or Oberhausen via motorway A3 you exit at Köln-Dellbrück (Exit 26) and follow Bergisch-Gladbacher Straße (B506) into the direction Muelheim/Centre till Clevischer Ring where you turn right. After around 500 metres you turn right into Keupstraße and then left into Schanzenstraße. After around 100 more metres you find the main entrance of Carlswerk at your right handside.

eco-INSTITUT is located in the building Carlswerk 1.19 in the back area of the Carlswerk site. In order to get there you follow the orange signage, drive 450 metres straight on over the site, then turn left into Hüttenstraße Kupferzug. After 30 metres you find the entrance to eco-INSTITUT at your left handside in the building with the arched windows. In front of the building you also find parking spaces.