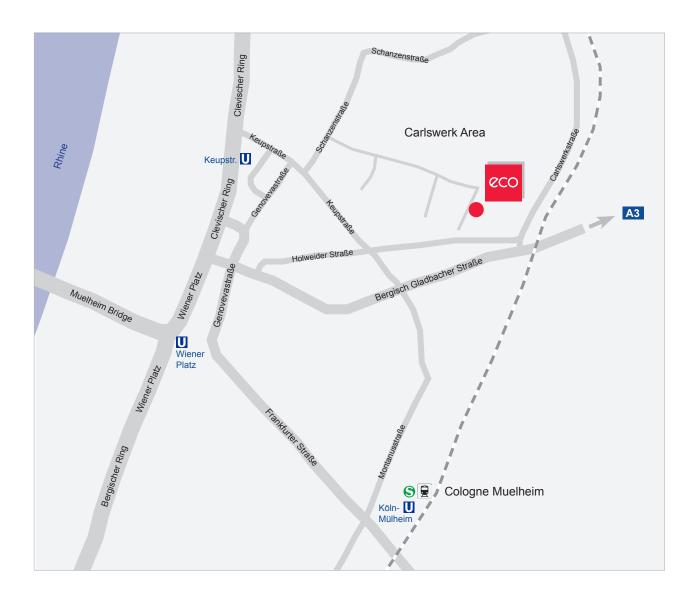

## Directions to eco-INSTITUT in Cologne-Muelheim/Carlswerk by car

Adress: eco-INSTITUT Germany GmbH, Schanzenstraße 6-20, Carlswerk 1.19, 51063 Cologne

## From motorway

When coming from Frankfurt or Oberhausen via motorway A3 you exit at Köln-Dellbrück (Exit 26) and follow Bergisch-Gladbacher Straße (B506) into the direction Muelheim/Centre till Clevischer Ring where you turn right. After around 500 metres you turn right into Keupstraße and then left into Schanzenstraße. After around 100 more metres you find the main entrance of Carlswerk at your right handside.

eco-INSTITUT is located in the building Carlswerk 1.19 in the back area of the Carlswerk site. In order to get there you follow the orange signage, drive 450 metres straight on over the site, then turn left into Hüttenstraße Kupferzug. After 30 metres you find the entrance to eco-INSTITUT at your left handside in the building with the arched windows. In front of the building you also find parking spaces.